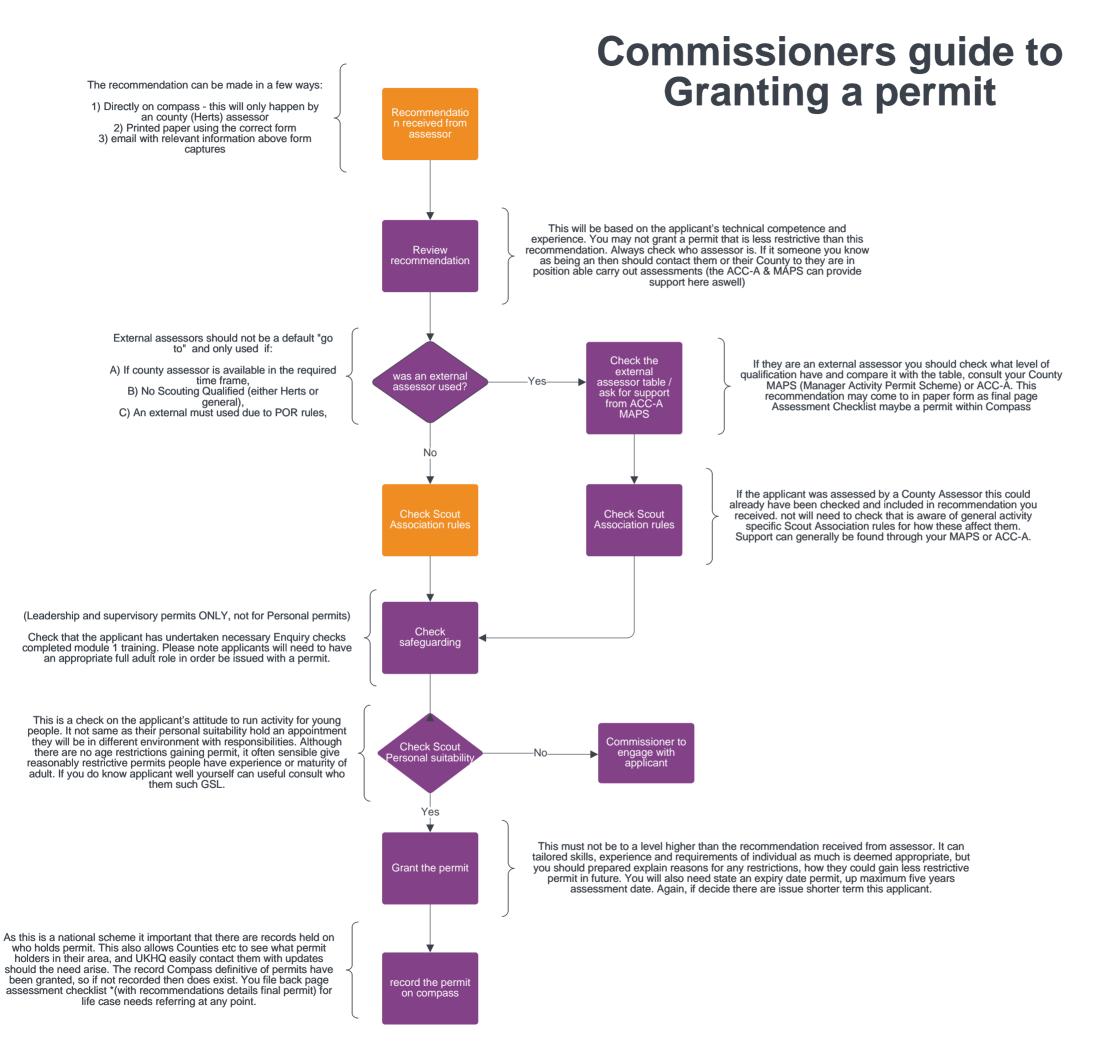

- Key
- Applicant step
- ACC Activities step
- Assessor step
- Assessment step
- Commissioner step
- Stop / review more action required